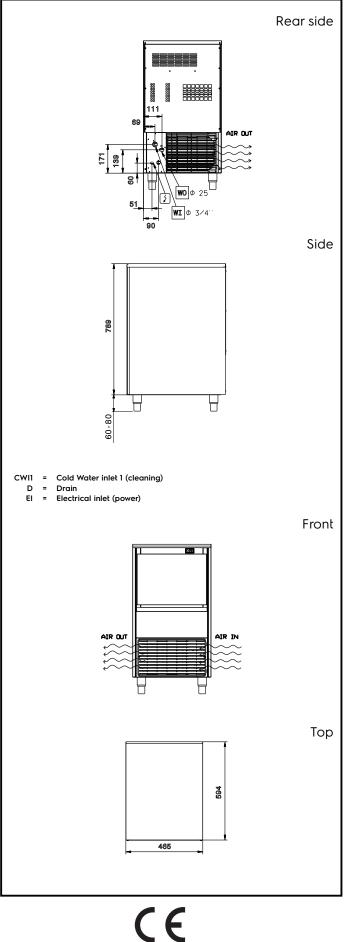

## Ice Makers Ice Cuber (22gr), 47kg/24h, 20kg bin, water-cooled

| Electric                                                                                                                              |                                                             |
|---------------------------------------------------------------------------------------------------------------------------------------|-------------------------------------------------------------|
| Supply voltage:<br>Electrical power, max:                                                                                             | 220-240 V/1N ph/50 Hz<br>0.36 kW                            |
| Capacity:                                                                                                                             |                                                             |
| Bin capacity:                                                                                                                         | ISO 9001; ISO 14001 kg                                      |
| Key Information:                                                                                                                      |                                                             |
| External dimensions, Width:<br>External dimensions, Depth:<br>External dimensions, Height:<br>Net weight:<br>Output:<br>Kind of cube: | 465mm<br>595mm<br>849mm<br>45kg<br>47kg/day<br>Ice Cube 22g |
| Sustainability                                                                                                                        |                                                             |
| Refrigerant type:<br>Refrigerant weight:<br>Water consumption:                                                                        | R290<br>60 g<br>44.3 lt/hr                                  |