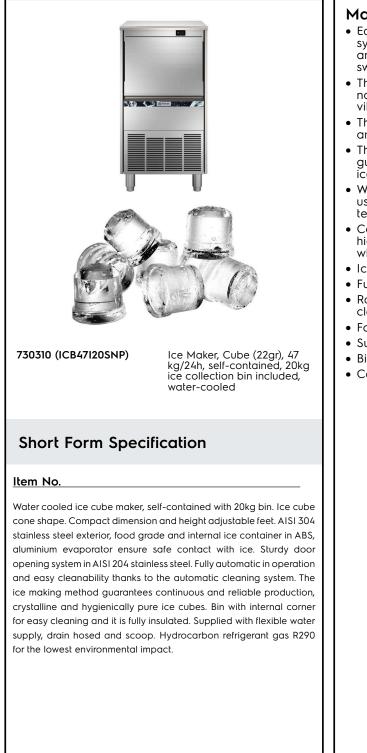

Ice Makers Ice Cuber (22gr), 47kg/24h, 20kg bin, water-cooled

| ITEM #       |  |
|--------------|--|
| MODEL #      |  |
| NAME #       |  |
| <u>SIS #</u> |  |
| AIA #        |  |

#### Main Features

- Easy cleanability guaranteed by an automatic system: the cleaning switch activate the circulation and the rinse of water; at the end of the cycle just swithed again to start producing ice.
- The innovative anti-scale spray system with flexible nozzles avoids limescale deposits through small vibrations.
- The ice making method guarantees a continuous and reliable production.
- The ice-making method (spray layering) guarantees crystalline, compact, hygienically pure ice cubes that are resistant to melting.
- Water consumption and productivity calculated using 15°C water temperature and 21°C ambient temperature.
- Compact dimensions of the ice cubers make them highly suitable for any location, particularly those where space is at a premium.
- Ice cube cone shape.
- Fully automatic in operation.
- Rounded internal corners of the bin assure ease of cleaning.
- Food grade ABS interior.
- Suitable for gravity drain only.
- Bin included.
- Compliant to CE requirements for safety.